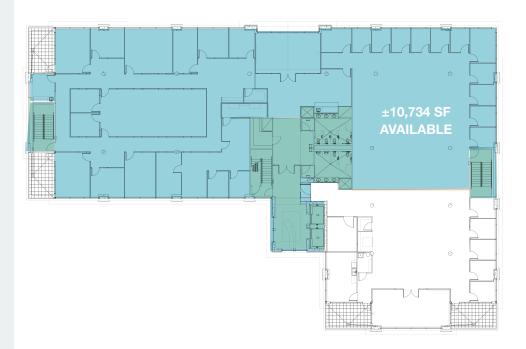

#### **FOR LEASE**

# Sixth & Woodland Building

673 WOODLAND SQUARE LOOP SE, LACEY, WA

11.2021 DATE AVAILABLE

10,734 SQUARE FEET

\$20.00 PSF, NNN

## 4th Floor

**EVAN PARKER** 360.705.0174 **evan.parker@kidder.com** 

TERRY WILSON 360.705.1296 terry.wilson@kidder.com