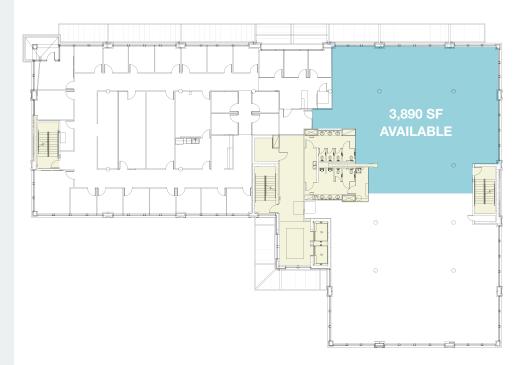

#### **FOR LEASE**

# Sixth & Woodland Building

673 WOODLAND SQUARE LOOP SE, LACEY, WA

3,890 **SQUARE FEET** 

\$20.00

#### 2nd Floor

**EVAN PARKER** 360.705.0174 **evan.parker@kidder.com** 

TERRY WILSON 360.705.1296 terry.wilson@kidder.com