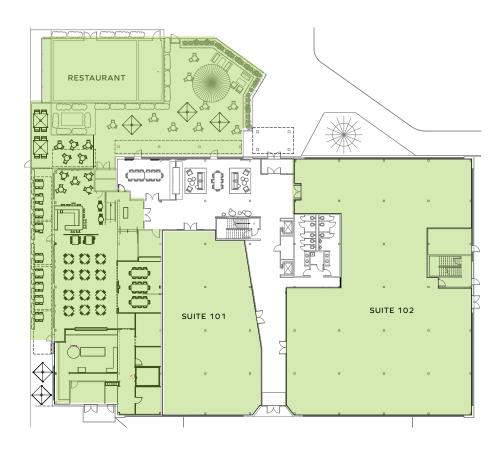

## Restaurant

SUITE 100 (COMING SOON)

4,170 SF SUITE 101

9947 SF SUITE 102

EXCLUSIVELY LEASED BY

**Evan Parker** Kidder Mathews 360.705.0174 evan.parker@kidder.com