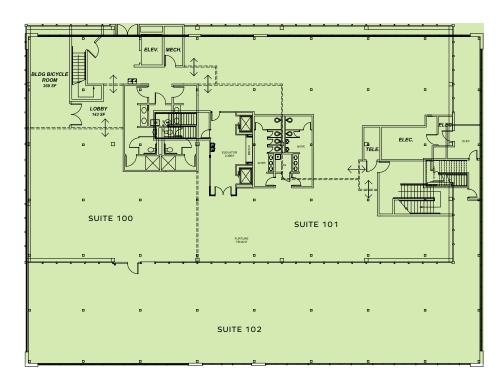

## 670 Building

670 WOODLAND SQUARE LOOP SE, LACEY, WA

FLOOR 1

**TBD SF** SUITE 100

TBD SF SUITE 101

**TBD SF** SUITE 102

7,140 SF FULL FLOOR

EXCLUSIVELY LEASED BY